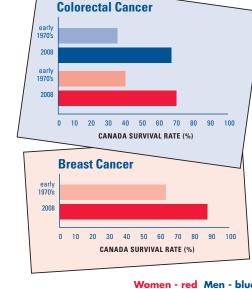

As well, use our phone app for iPhone and Android and fundraise on the go!

Just visit the iTunes store (Apple) or Market (Android) to download.

Women - red Men - blue

For more information about the research the Foundation funds, please visit terryfox.org/research.