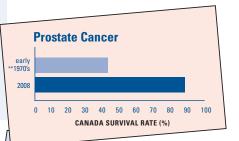

As well, use our phone app for iPhone and Android and fundraise on the go!

Just visit the iTunes store (Apple) or Market (Android) to download.

Women - red Men - blue

For more information about the research the Foundation funds, please visit terryfox.org/research.